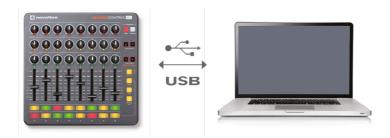

## Connecting Launch Control XL to a computer or iPad

Launch Control XL is a class compliant USB MIDI device, therefore no drivers are required for use with a computer. Simply connect Launch Control XL to your computer as shown below.