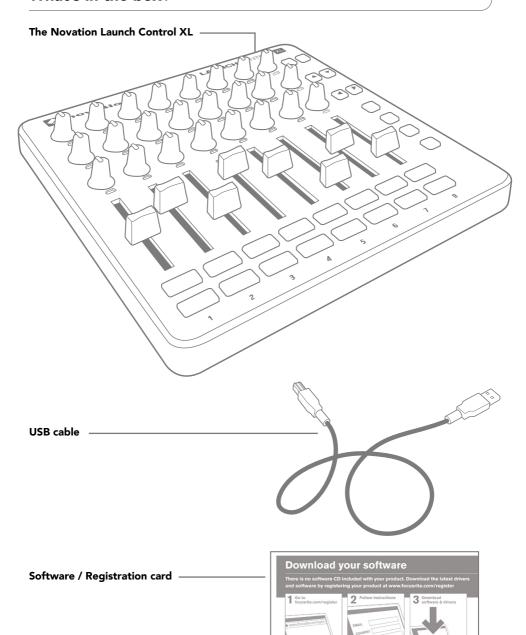

# LAUNCHCONTROL XL

Getting Started Guide





## What's in the box?



## **Getting Started**

### **Overview**

Launch Control XL: the perfect partner for Ableton Live performers. Smoothly mix your tracks with 8 long throw faders and tweak your effects, instruments, and DAW controls with 24 Visual Mode Indicator knobs and 16 three-colour performance buttons - showing you exactly what's at your fingertips from a single glance.

With Ableton Live Lite and 1GB of world class Loopmasters sample content in the box, Launch Control XL is all you need to make and mix your music. With the same form factor as Launchpad S it's the best companion to the Launchpad grid.



## **Hardware Features**

- 1 USB socket
- 2 Kensington security slot
- 3 24 rotary pots with centre detent
- 4 8 faders
- 5 16 programmable buttons
- 6 2 buttons for switch templates
- 7 4 buttons f