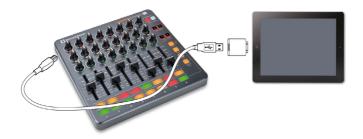

#### **iPad**

Launch Control XL can be connected to an Apple iPad. An Apple Camera Connection Kit is required (not included). Launch Control XL will power from the iPad.

Note: To use the Launch Control XL with an iPad you must switch it to low power mode. To do this hold down both the User and Factory Template buttons and insert the USB cable. Release the Template buttons and press 'Record Arm'.\* Finally press the right arrow button.

The Launch Control XL is now in low power mode. This setting is remembered even if the power is disconnected.

<sup>\*</sup> To put the Launch Control XL back into full power mode repeat the above process but press 'Solo' instead of 'Record Arm'.