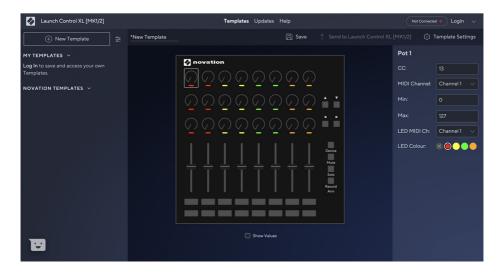

## **Template Switching and the Template Editor**

Crafting the perfect mix has never been easier. The included software editor allows you to design your own templates, placing the power of Ableton right at your fingertips. You can even customise knobs with your own colours, and effortlessly switch between your own mappings and Live's built-in functionality.

## **Launch Control XL Template Editor**

To download the Launch Control XL Editor software go to components.novationmusic.com