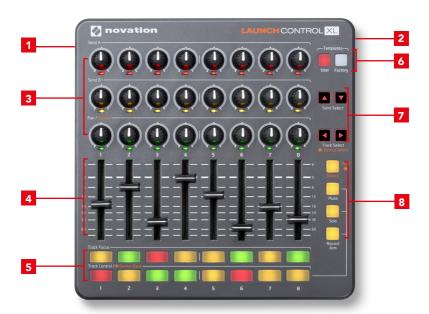

## **Hardware Features**

- 1 USB socket
- 2 Kensington security slot
- 3 24 rotary pots with centre detent
- 4 8 faders
- 5 16 programmable buttons
- 6 2 buttons for switch templates
- 7 4 buttons for navigation and further switching
- 8 4 programmable buttons for changing function of effects